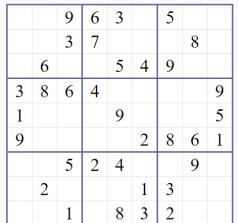

#### Can you spot 10 differences?

Can you colour in this picture of William the Bear?

| ie: |      | A    |   | C  | ık              | 0 | u     | t    | B    | e                                | a      | rs |         | ł    |     | ġ, |
|-----|------|------|---|----|-----------------|---|-------|------|------|----------------------------------|--------|----|---------|------|-----|----|
|     |      |      | V | /c | )r              | d | 5     | e    | aı   | rC                               | h      |    |         |      |     | Ś  |
| S   | Ρ    | Е    | С | T  | Α               | С | L     | Е    | D    | В                                | Ε      | Α  | R       | ۷    | В   | I  |
| Q   | S    | Α    | G | w  | T               | Q | 0     | D    | v    | м                                | U      | Е  | В       | т    | Ρ   | v  |
| J   | Н    | Y    | R | F  | Z               | Ζ | м     | м    | U    | В                                | Ρ      | Y  | R       | V    | 0   | Н  |
| S   | Q    | κ    | 1 | х  | D               | Α | Ν     | Q    | н    | T                                | κ      | U  | 0       | w    | L   | V  |
| L   | Н    | Q    | Ζ | х  | В               | J | Т     | м    | Ν    | Z                                | х      | S  | w       | Т    | А   | S  |
| 0   | J    | Ν    | Z | Α  | Е               | Z | ۷     | Α    | 0    | T                                | T      | S  | Ν       | м    | R   | 0  |
| T   | ۷    | U    | L | Y  | В               | Κ | 0     | м    | Е    | Е                                | м      | Ρ  | В       | Α    | В   | L  |
| Н   | Х    | Ζ    | Y | U  | 0               | С | R     | м    | S    | R                                | 0      | 0  | Е       | S    | Е   | Т  |
| В   | J    | Т    | 0 | Q  | Х               | D | 0     | Α    | U    | Х                                | R      | W  | Α       | S    | Α   | T  |
| Е   | R    | м    | Q | w  | R               | В | U     | L    | R    | D                                | Т      | Е  | R       | Т    | R   | Α  |
| Α   | Z    | Т    | V | S  | В               | Α | S     | S    | K    | Ρ                                | S      | R  | х       | V    | D   | R  |
| R   | L    | м    | D | Е  | J               | Y | Ρ     | Е    | S    | J                                | м      | F  | S       | Е    | V   | Y  |
| Н   | I.   | В    | Е | R  | Ν               | Α | Т     | Т    | 0    | Ν                                | G      | U  | U       | В    | R   | Ρ  |
| Ρ   | ۷    | х    | Q | м  | Н               | w | J     | J    | R    | T                                | U      | L  | Ν       | х    | J   | Y  |
| Ν   | F    | К    | Е | Ρ  | Κ               | J | Q     | V    | м    | м                                | Ν      | G  | В       | Т    | м   | S  |
| S   | Z    | Q    | Y | Y  | А               | Ν | н     | G    | н    | Q                                | 0      | Α  | Е       | L    | Е   | Н  |
| Н   | F    | L    | м | В  | L               | м | R     | D    | Α    | Ρ                                | Α      | Κ  | Α       | U    | D   | Н  |
| Α   | С    | S    | w | Е  | D               | F | Y     | U    | Y    | U                                | Α      | Α  | R       | Т    | к   | С  |
| G   | Y    | G    | Т | Α  | Ν               | Т | Ρ     | Α    | Ν    | D                                | Α      | В  | Е       | Α    | R   | L  |
| G   | S    | 0    | Ν | Е  | G               | Q | Е     | Ν    | U    | Z                                | К      | R  | R       | К    | Y   | J  |
| Y   | I.   | Α    | R | В  | Е               | R | R     | I.   | Е    | S                                | Α      | T  | V       | 0    | С   | Н  |
| Е   | Ν    | Т    | E | Р  | В               | Х | V     | Т    | R    | Y                                | J      | D  | L       | Х    | U   | J  |
| ST  | Test | 1255 |   |    |                 | G | IANTP | ANDA | BEAR | PO                               | LAR BE | AR | BERR    | NES  |     |    |
|     |      |      |   |    | SPECTACLED BEAR |   |       |      | SLO  | SLOTH BEAR                       |        |    | GRIZZLY |      |     |    |
|     |      |      |   |    | HIBERNATION     |   |       |      | PO   |                                  |        |    | MASSIVE |      |     |    |
|     |      |      |   |    | BROWN BEAR      |   |       |      |      | SOLITARY MAM                     |        |    |         |      |     |    |
|     |      |      |   |    | OMNIVOROUS      |   |       |      | SU   | SUN BEAR SHAGGY<br>© Monsterword |        |    |         | lsea | rch |    |